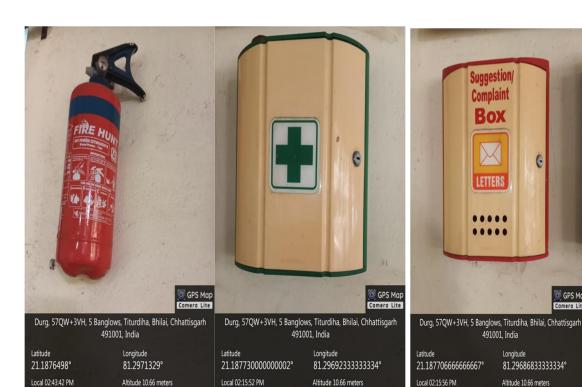

## 7.1.1 - Measures initiated by the Institution for the promotion of gender equity during the year

| Metric No. | 7.1 Institutional Values and<br>Social Responsibilities                  | <b>Documents Enclosed</b>                                                                                         |
|------------|--------------------------------------------------------------------------|-------------------------------------------------------------------------------------------------------------------|
| 7.1.1      | Measures initiated by the Institution for the promotion of gender equity | Compiled document containing measures  • Gender equity  • Safety and Security  • Common Room  • Counseling Centre |