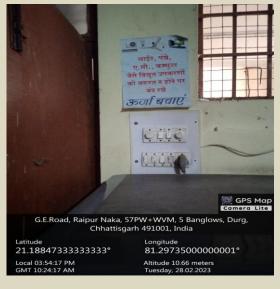

## **Criteria-7** Institutional Values and Best Practices

| Metric No. | 7.1 Institutional Values and Social Responsibilities                                            | Documents enclosed                                                                                        |
|------------|-------------------------------------------------------------------------------------------------|-----------------------------------------------------------------------------------------------------------|
| 7.1.2      | The Institution has facilities for alternate sources of energy and energy conservation measures | <ul> <li>Compiled document<br/>contacting usage of<br/>LED bulb/power<br/>efficient equipment.</li> </ul> |

## ENERGY AUDIT