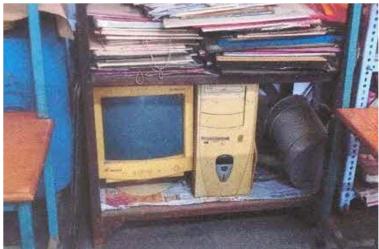

- Solid waste management
- Liquid waste management
- Biomedical waste management
- E-waste management
- Waste recycling system
- Hazardous chemicals and radioactive waste management

| Metric No. | 7.1 Institutional Values and Social Responsibilities                                                                         | <b>Documents Enclosed</b>                                                                                 |
|------------|------------------------------------------------------------------------------------------------------------------------------|-----------------------------------------------------------------------------------------------------------|
| 7.1.3      | Describe the facilities in the institution for the management of the following types of degradable and non-degradable waste. | Complete document containing report on solid waste and E waste management carried out by the institution. |