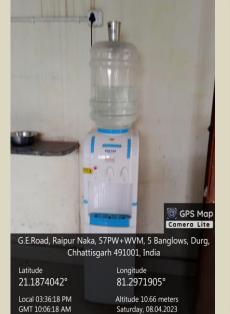

21.1874042°

Local 03:10:38 PM GMT 09:40:38 AM

Longitude 81.2971905°

Altitude 10.66 meters Saturday, 08.04.2023

G.E.Road, Raipur Naka, 57PW+WVM, 5 Banglows, Durg, Chhattisgarh 491001, India

21.1874042° Local 03:36:06 PM