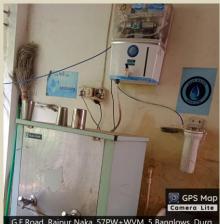

## WATER CONSERVATION

G.E.Road, Raipur Naka, 57PW+WVM, 5 Banglows, Durg, Chhattisgarh 491001, India

Latitude

21.1874042°

81.2971905°

Altitude 10.66 meters Saturday, 08.04.2023

G.E.Road, Raipur Naka, 57PW+WVM, 5 Banglows, Durg, Chhattisgarh 491001, India