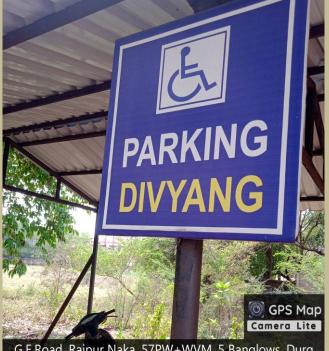

## **Criteria-7 Institutional Values and Best Practices**

| Metric<br>No. | 7.1 Institutional Values and Social Responsibilities             | Documents enclosed                                                                                                           |
|---------------|------------------------------------------------------------------|------------------------------------------------------------------------------------------------------------------------------|
| 7.1.7.        | The institution has disabled-friendly, barrier free environment. | Complete document containing reports disabled friendly classrooms, washrooms, ramps, and assistance available in the campus. |